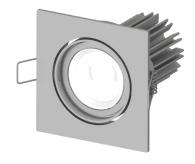

## MADE IN ITALY Ø73 BASIC CODES **FINISHES** LIGHT BEAM LED COLOUR ■ BN 4000K L05. \_ 1 White **15** ■ **BC** 3000K 2 Matt black **31** 31° **6** Chrome **50** 50° CC 2700K **7** Brushed aluminium 9 Polished gold