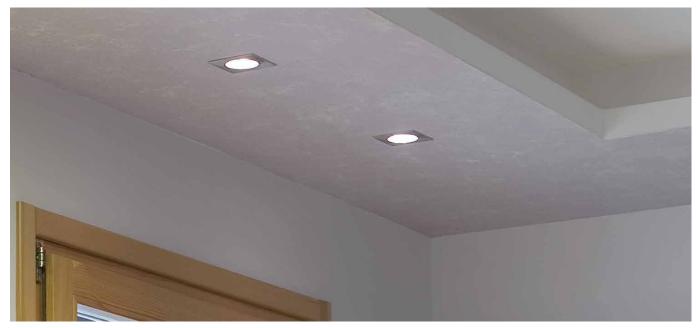

## **EGO METAL Q**

Directional square recessed light with COB LEDs CRI>90 for primary lighting in residential and retail environments. Choice of secondary optics. Can be flush fitted indoors, spring-mounted

## MADE IN ITALY Ø73 BASIC CODES **FINISHES** LIGHT BEAM LED COLOUR ■ BN 4000K L05. \_ 1 White **15** ■ **BC** 3000K 2 Matt black **31** 31° **6** Chrome **50** 50° CC 2700K **7** Brushed aluminium 9 Polished gold